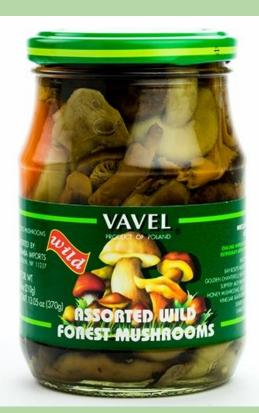

#### Deer salami





#### **Forest honey**





# Rose hip marmalade





#### Mushroom



# **Elderberry syrup**



#### From the Ukrainian forest





#### Mushroom



#### Forest berries Carpathian tea



## **Forest honey**



# Raspberry wine





# Lingonberry jam









#### Polish forest honey





## pine syrup





#### Blackcurrant tea





#### Herbal teas









# mushroom (dried, pickeled)









#### Pine bud syrup



# Green walnut jam





## **Cranberry tea**



# **Chokeberry juice**



# Deer pastrami





# Slovakia



## **Bilberry**

#### **Bilberry Jam**



## Raspberry

#### **Opre' Raspberry**



## **Blackberry**

#### Blackberry soap





#### **Boletus**



# Chips with Boletus flavour



#### Leccinum



#### **Dried Mushrooms**



#### From the Ukrainian forest



#### Mushroom



#### Forest berries Carpathian tea



# **Forest honey**



# Raspberry wine







# Lingonberry jam