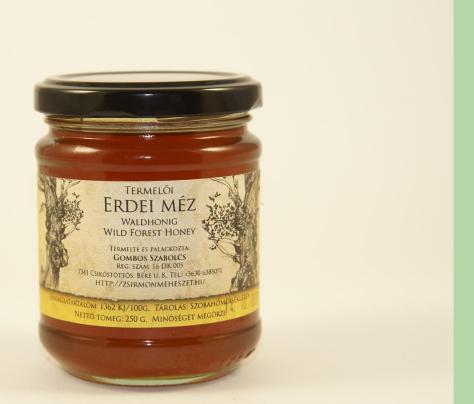

#### Deer salami





#### **Forest honey**





# Rose hip marmalade





#### Mushroom



# **Elderberry syrup**



#### From the Ukrainian forest





#### Mushroom



#### Forest berries Carpathian tea



## **Forest honey**



# Raspberry wine





# Lingonberry jam









#### Polish forest honey





## pine syrup





#### Blackcurrant tea





#### Herbal teas









# mushroom (dried, pickeled)









#### Pine bud syrup



# Green walnut jam





## **Cranberry tea**



# **Chokeberry juice**



# Deer pastrami





# Slovakia



## **Bilberry**

#### **Bilberry Jam**



## Raspberry

#### **Opre' Raspberry**



## **Blackberry**

#### Blackberry soap





#### **Boletus**



# Chips with Boletus flavour



#### Leccinum



#### **Dried Mushrooms**



#### From the Ukrainian forest



#### Mushroom



#### Forest berri