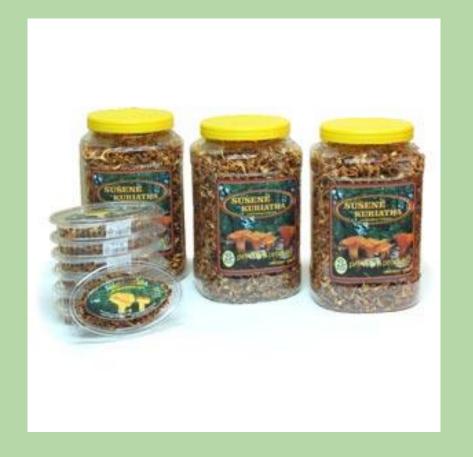

#### Deer salami





#### **Forest honey**





# Rose hip marmalade





#### Mushroom



# **Elderberry syrup**



#### From the Ukrainian forest





#### Mushroom



#### Forest berries Carpathian tea



## **Forest honey**



# Raspberry wine





# Lingonberry jam









#### Polish forest honey





## pine syrup





#### Blackcurrant tea





#### Herbal teas









# mushroom (dried, pickeled)









#### Pine bud syrup



# Green walnut jam





## **Cranberry tea**



# **Chokeberry juice**



# Deer pastrami





# Slovakia



## **Bilberry**

#### **Bilberry Jam**



## Raspberry

#### **Opre' Raspberry**



## **Blackberry**

#### Blackberry soap





#### **Boletus**



# Chips with Boletus flavour



#### Leccinum



#### **Dried Mushrooms**



#### From the Ukrainian forest



#### Mushroom



#### Forest berries Carpathian tea



# **Forest honey**



# Raspberry wine







# Lingonberry jam