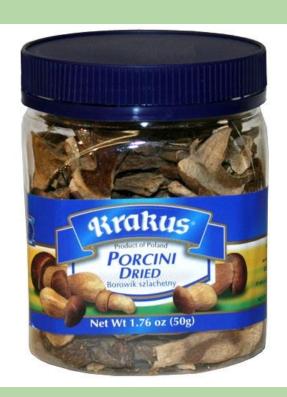

#### Deer salami





#### **Forest honey**





# Rose hip marmalade





#### Mushroom



# **Elderberry syrup**



#### From the Ukrainian forest





#### Mushroom



#### Forest berries Carpathian tea



## **Forest honey**



# Raspberry wine





# Lingonberry jam









#### Polish forest honey





## pine syrup





#### Blackcurrant tea





#### Herbal teas









# mushroom (dried, pickeled)









#### Pine bud syrup



# Green walnut jam





## **Cranberry tea**



# **Chokeberry juice**



# Deer pastrami





# Slovakia



## **Bilberry**

#### **Bilberry Jam**



## Raspberry

#### **Opre' Raspberry**



## **Blackberry**

#### Blackberry soap





#### **Boletus**



# Chips with Boletus flavour



#### Leccinum



#### **Dried Mushrooms**



#### From the Ukrainian forest



#### Mushroom



#### Forest berries Carpathian tea



# **Forest honey**



# Raspberry wine







# Lingonberry jam