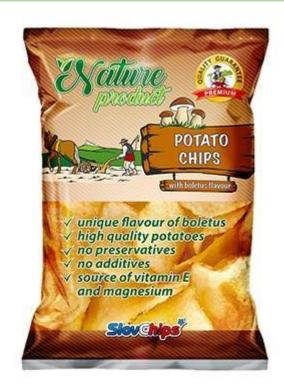

#### Deer salami





#### **Forest honey**





# Rose hip marmalade





#### Mushroom



# **Elderberry syrup**



#### From the Ukrainian forest





#### Mushroom



#### Forest berries Carpathian tea



## **Forest honey**



# Raspberry wine





# Lingonberry jam









#### Polish forest honey





## pine syrup





#### Blackcurrant tea





#### Herbal teas









# mushroom (dried, pickeled)









#### Pine bud syrup



# Green walnut jam





## **Cranberry tea**



# **Chokeberry juice**



# Deer pastrami





# Slovakia



## **Bilberry**

#### **Bilberry Jam**



## Raspberry

#### **Opre' Raspberry**



## **Blackberry**

#### Blackberry soap





#### **Boletus**



# Chips with Boletus flavour



#### Leccinum



#### **Dried Mushrooms**



#### From the Ukrainian forest



#### Mushroom



#### Forest berries Carpathian tea



# **Forest honey**



# Raspberry wine







# Lingonberry jam