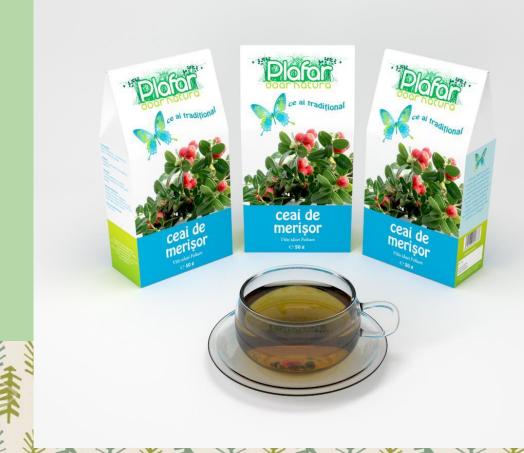

#### Deer salami





#### **Forest honey**





# Rose hip marmalade





#### Mushroom



# **Elderberry syrup**



#### From the Ukrainian forest





#### Mushroom



#### Forest berries Carpathian tea



## **Forest honey**



# Raspberry wine





# Lingonberry jam









#### Polish forest honey





## pine syrup





#### Blackcurrant tea





#### Herbal teas









# mushroom (dried, pickeled)









#### Pine bud syrup



# Green walnut jam





## **Cranberry tea**



# **Chokeberry juice**



# Deer pastrami





# Slovakia



## **Bilberry**

#### **Bilberry Jam**



## Raspberry

#### **Opre' Raspberry**



## **Blackberry**

#### Blackberry soap





#### **Boletus**



# Chips with Boletus flavour



#### Leccinum



#### **Dried Mushrooms**



#### From the Ukrainian forest



#### Mushroom



#### Forest berries Carpathian tea



# **Forest honey**



# Raspberry wine







# Lingonberry jam