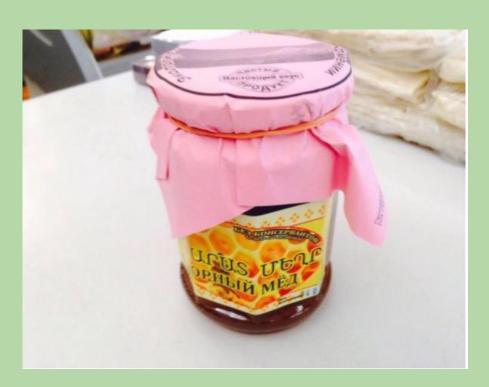

# **Elderberry syrup**



#### From the Ukrainian forest





#### Mushroom



#### Forest berries Carpathian tea



## **Forest honey**



# Raspberry wine





# Lingonberry jam









#### Polish forest honey





## pine syrup





#### Blackcurrant tea





#### Herbal teas









# mushroom (dried, pickeled)









#### Pine bud syrup



# Green walnut jam





## **Cranberry tea**



# **Chokeberry juice**



# Deer pastrami





# Slovakia



## **Bilberry**

#### **Bilberry Jam**



## Raspberry

#### **Opre' Raspberry**



## **Blackberry**

#### Blackberry soap





#### **Boletus**



# Chips with Boletus flavour



#### Leccinum



#### **Dried Mushrooms**



#### From the Ukrainian forest



#### Mushroom



#### Forest berries Carpathian tea



# **Forest honey**



# Raspberry wine







# Lingonberry jam