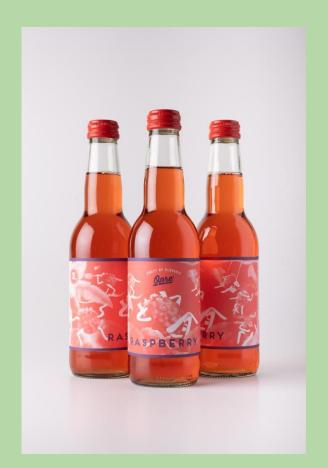

#### Deer salami





#### **Forest honey**





# Rose hip marmalade





#### Mushroom



# **Elderberry syrup**



#### From the Ukrainian forest





#### Mushroom



#### Forest berries Carpathian tea



## **Forest honey**



# Raspberry wine





# Lingonberry jam









#### Polish forest honey





## pine syrup





#### Blackcurrant tea





#### Herbal teas









# mushroom (dried, pickeled)









#### Pine bud syrup



# Green walnut jam





## **Cranberry tea**



# **Chokeberry juice**



# Deer pastrami





# Slovakia



## **Bilberry**

#### **Bilberry Jam**



## Raspberry

#### **Opre' Raspberry**



## **Blackberry**

#### Blackberry soap





#### **Boletus**



# Chips with Boletus flavour



#### Leccinum



#### **Dried Mushrooms**



#### From the Ukrainian forest



#### Mushroom



#### Forest berries Carpathian tea



# **Forest honey**



# Raspberry wine







# Lingonberry jam