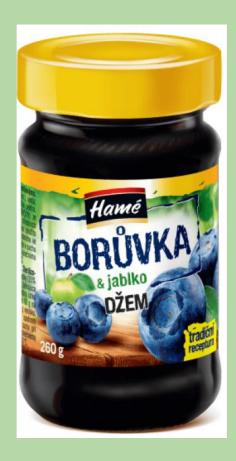

#### Deer salami





#### **Forest honey**





# Rose hip marmalade





#### Mushroom



# **Elderberry syrup**



#### From the Ukrainian forest





#### Mushroom



#### Forest berries Carpathian tea



## **Forest honey**



# Raspberry wine





# Lingonberry jam









#### Polish forest honey





## pine syrup





#### Blackcurrant tea





#### Herbal teas









# mushroom (dried, pickeled)









#### Pine bud syrup



# Green walnut jam





## **Cranberry tea**



# **Chokeberry juice**



# Deer pastrami





# Slovakia



## **Bilberry**

#### **Bilberry Jam**



## Raspberry

#### **Opre' Raspberry**



## **Blackberry**

#### Blackberry soap





#### **Boletus**



# Chips with Boletus flavour



#### Leccinum



#### **Dried Mushrooms**



#### From the Ukrainian forest



#### Mushroom



#### Forest berries Carpathian tea



# **Forest honey**



# Raspberry wine







# Lingonberry jam